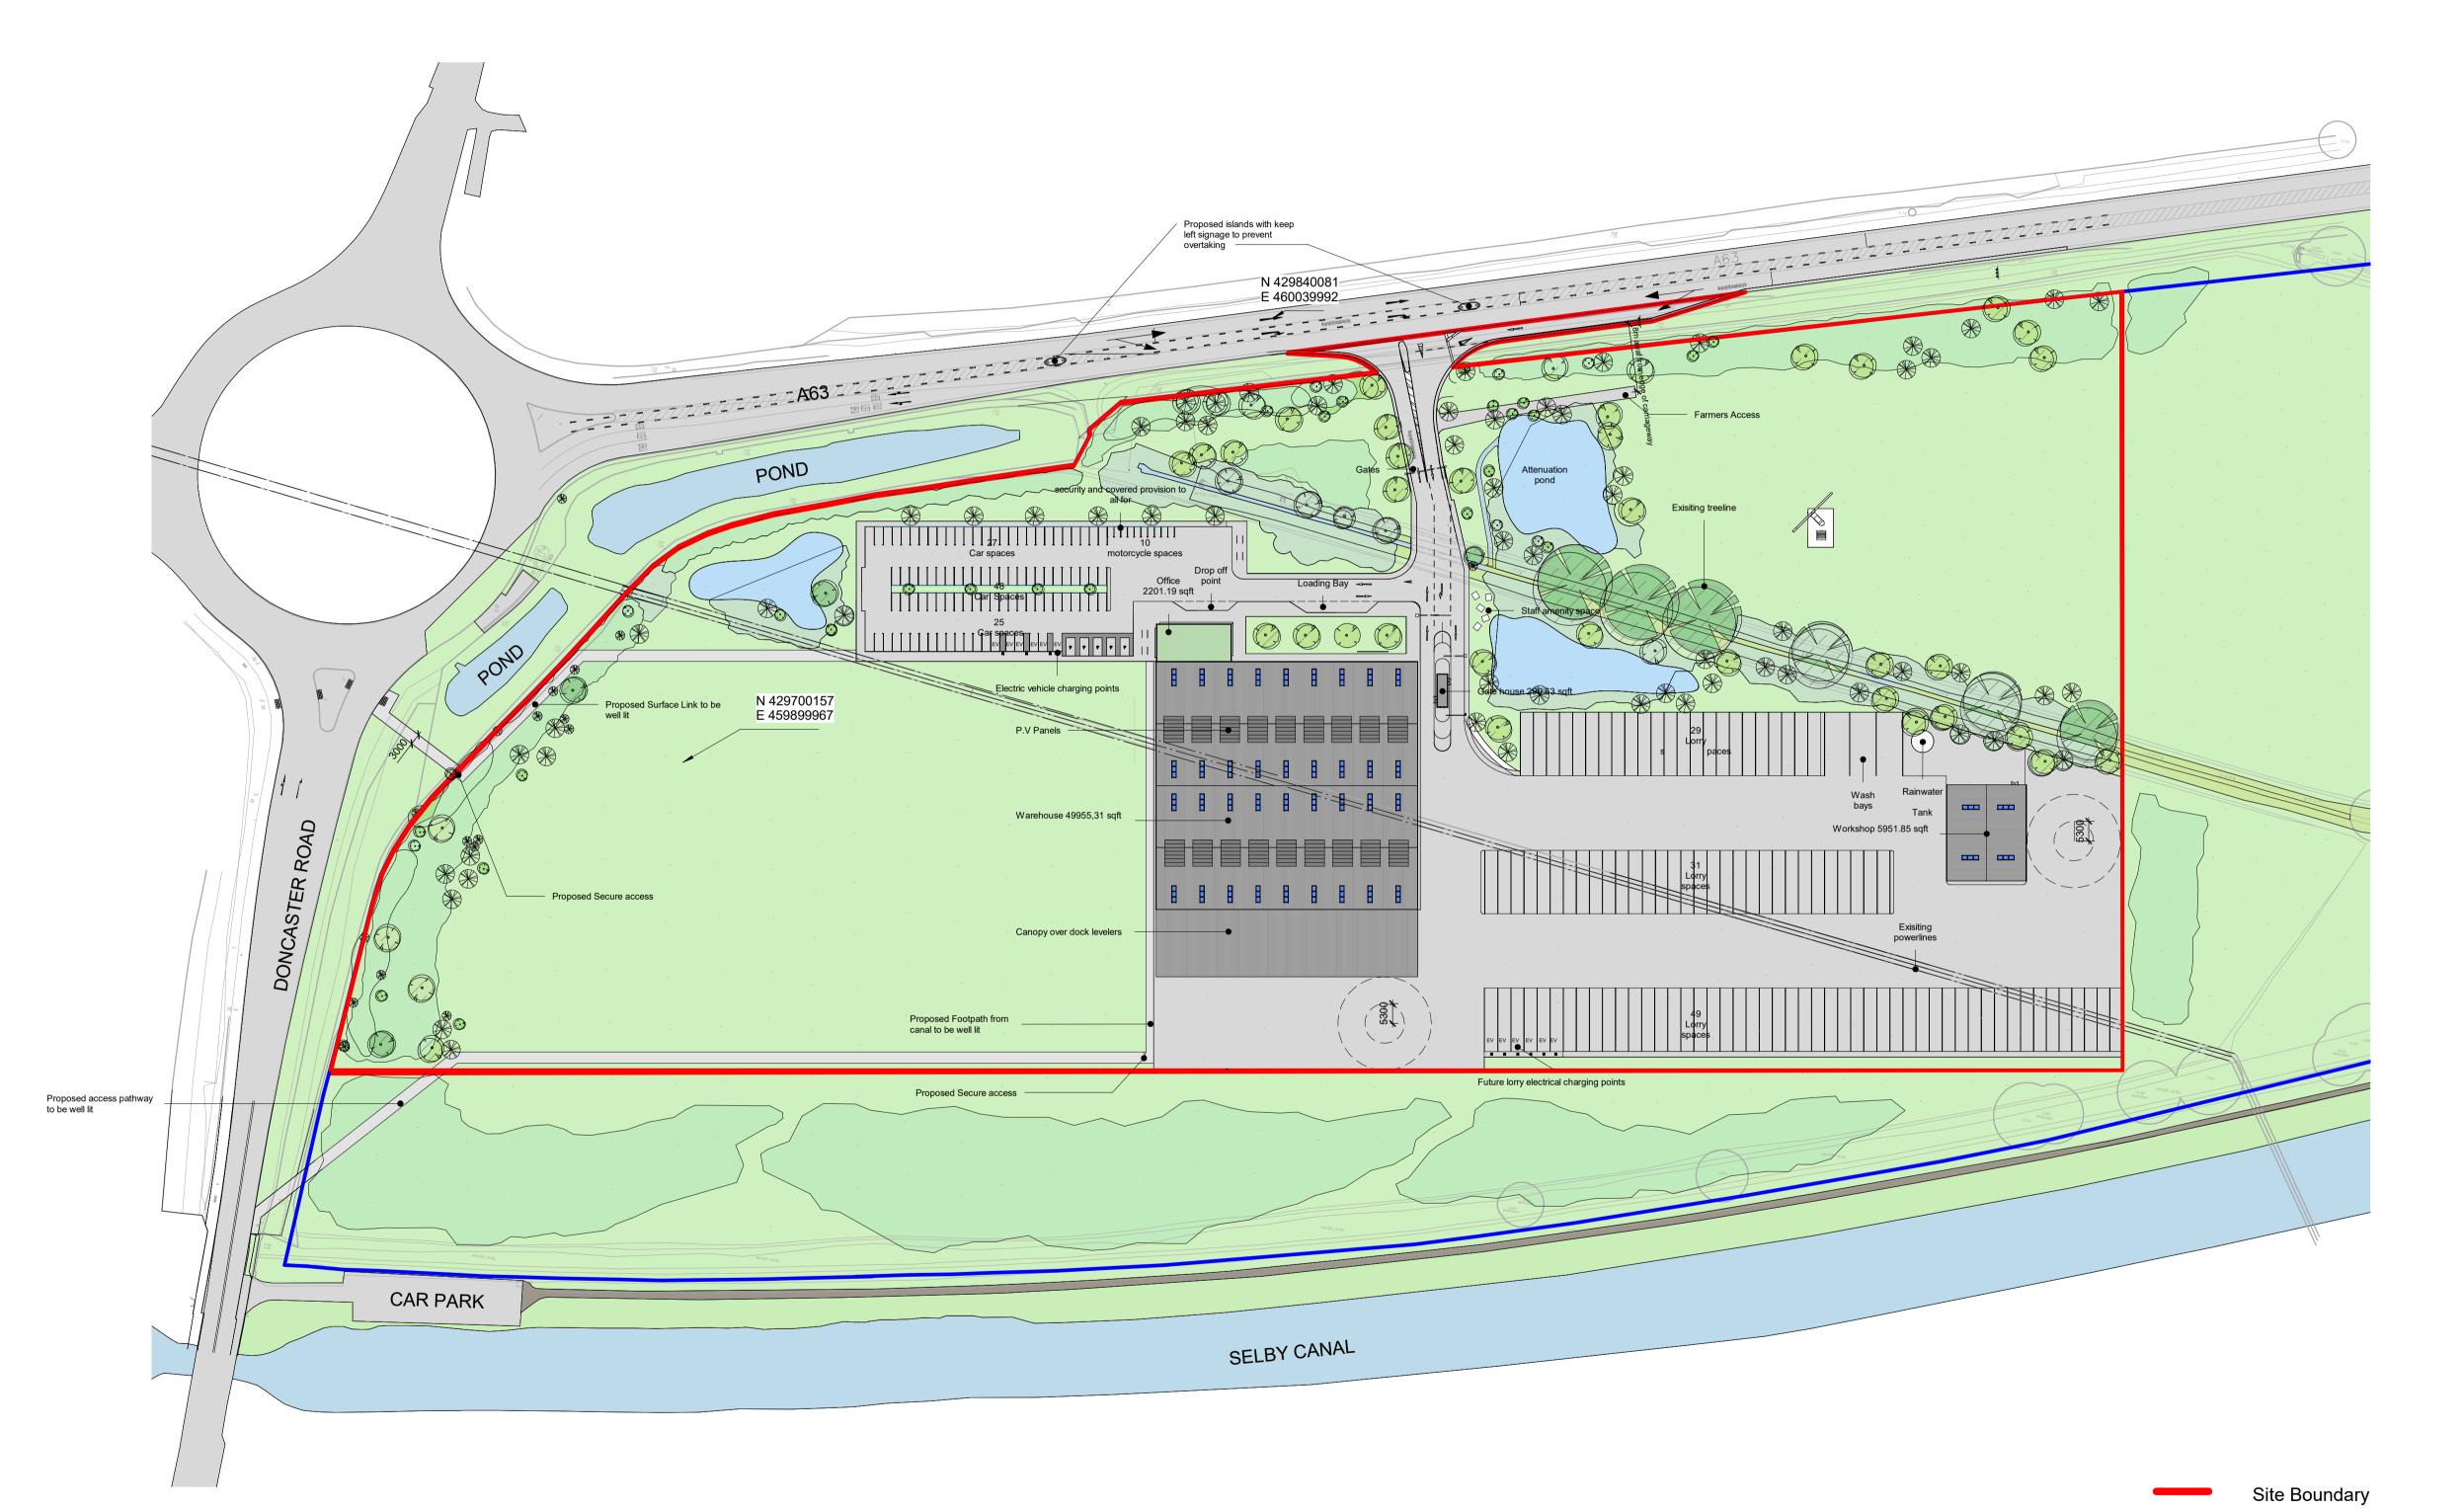

## AMENDED DRAWING

Proposed Site Plan

Ownership Boundary

Existing Trees

Proposed Trees

H 04.09.24 Site Plan updated to show blue line ownership boundary
G 07.08.24 Site Plan updated in line with highways comments
F 24.01.24 updates to Highways DI LH requirements
E 03.02.23 Landscaping info updated. MR LH Carpark at the north moved up 1.4m.
D 31.01.23 Exit road widened to 3650mm. MR LH Proposed Building moved south circa 3000mm
C 12.01.23 Site layout updated. Parking moved to east and canopy moved south.
B 11.11.22 Updated site access MR LH A 16.09.22 Topography added and boundary lines updated
Rev Date Description By Chk

## Planning

LEEDS

10 South Parade Leeds LS

10 South Parade, Leeds, LS1 5QS
Tel: 0113 244 2931 www.darntonb3.com

Campeys of Selby Ltd

PROJECT

New Logistics Headquarters

TITLE

Proposed Site Plan

CREATION DATE | SCALE @ A1 | DRN | CHK
October 2020 | As indicated | TJL | TH

14646 - DB3 - B01 - 00 - DR - A - 90003 H

PROJECT NO ORIGINATOR ZONE LEVEL TYPE TROLE NUMBER

O COPYRIGHT: ALL RIGHTS RESERVED.